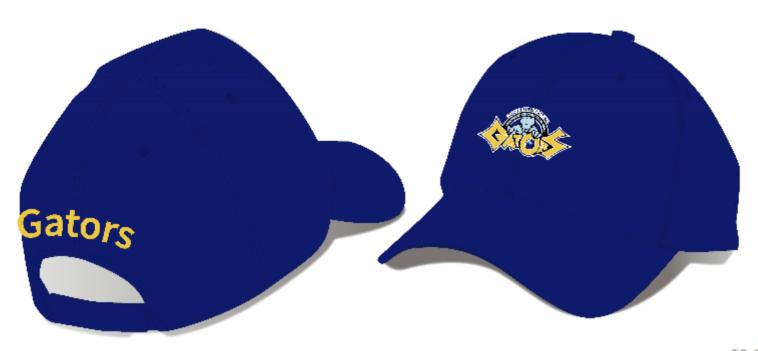

#### Click to view High Resolution image

https://iscsport.com/content/teamwear/Art49010 12 LINE-12.png

| Colours Main       |                  |        | Production | En | mbellishments |               |              |                    |
|--------------------|------------------|--------|------------|----|---------------|---------------|--------------|--------------------|
| COLOUR DESCRIPTION | REFERENCE        | COLOUR |            | F  | POSITION      | TYPE          | EMBELISHMENT | DIMENSIONS(mm)     |
| Royal Blue         | C-0003 RoyalBlue |        |            | L  | L1-Front      | EM-Embroidery | CLUB LOGO    | 80mm(w) x 77mm(h)  |
|                    |                  |        |            | L  | L4-Back       | EM-Embroidery | GATORS TEXT  | 130mm(w) x 32mm(h) |