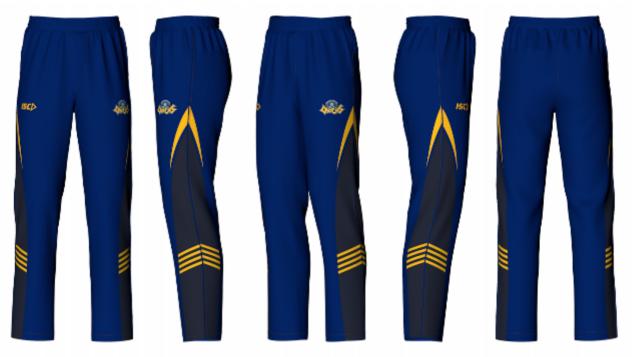

ORDER#: 49010 LINE #: 3

PATTERN CODE: APTA4067 DESIGN CODE: MCP\_179000\_C AGENT: Ikennedy

TS: 12-Jun-2023 12:38

## Click to view High Resolution image

https://iscsport.com/content/teamwear/Art49010 3 LINE-3.png

| Colours Main       |           |        | Production                                                              | Embellishments |                |              |                    |
|--------------------|-----------|--------|-------------------------------------------------------------------------|----------------|----------------|--------------|--------------------|
| COLOUR DESCRIPTION | REFERENCE | COLOUR | Garment Fabric                                                          | POSITION       | TYPE           | EMBELISHMENT | DIMENSIONS(mm)     |
| Cream              | Cream     |        | Fabric Code         Description           7FK13         MICROMESH 7FK13 | L1-Front Right | IL-ISC Logo    | ISC LOGO     | 75mm(w) x 27mm(h)  |
|                    |           |        | 7FK46 Elitex 7FK46                                                      | L2-Front Left  | SB-Sublimation | CLUB LOGO    | 100mm(w) x 47mm(h) |