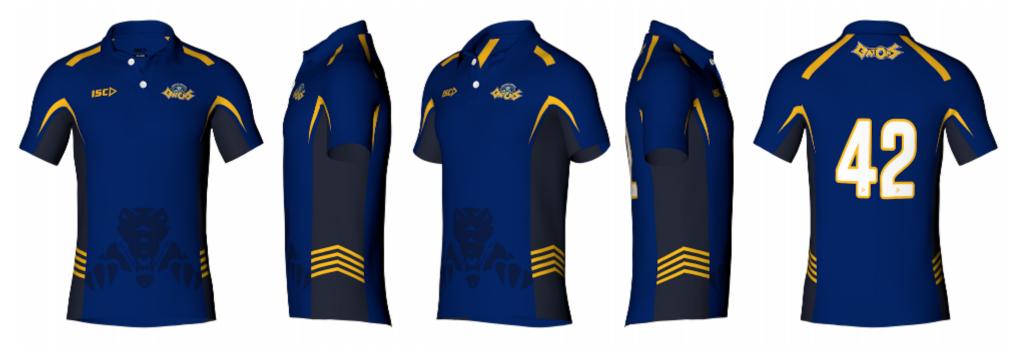

## Click to view High Resolution image

https://iscsport.com/content/teamwear/Art49010 37 LINE-37.png

| Colours Main       |                  |        | Production                                 | Embellishments |                |                    |                    |
|--------------------|------------------|--------|--------------------------------------------|----------------|----------------|--------------------|--------------------|
| COLOUR DESCRIPTION | REFERENCE        | COLOUR | Garment Fabric                             | POSITION       | TYPE           | EMBELISHMENT       | DIMENSIONS(mm)     |
| Royal Blue         | C-0003 RoyalBlue |        | Fabric Code Description 7FK04 AIRTEX 7FK04 | L1-Front Right | IL-ISC Logo    | ISC LOGO           | 75mm(w) x 27mm(h)  |
| Navy               | C-0002 Navy      |        | 72777.67                                   | L2-Front Left  | SB-Sublimation | SANDGATE REDCLIFFE | 100mm(w) x 47mm(h) |
| Gold               | C-0005 Gold      |        |                                            | L8-Back Upper  | SB-Sublimation | GATORS             | 150mm(w) x 52mm(h) |