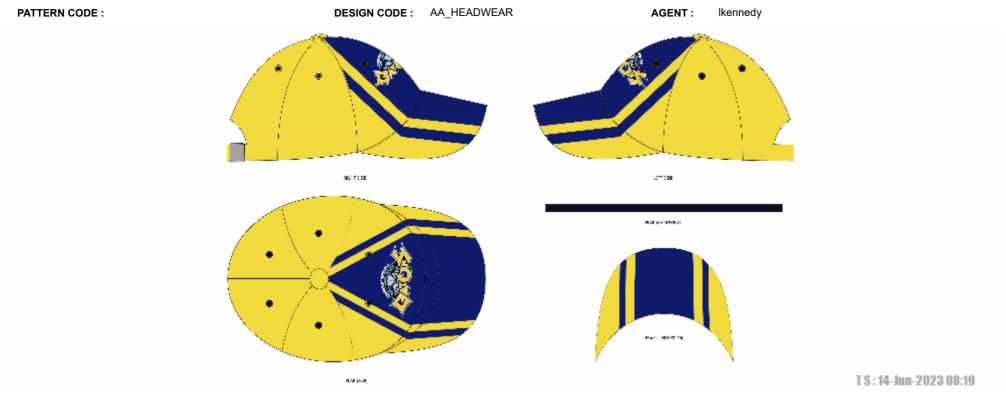

# **Other Garment Options**

Supporter , Player of the Round & Headwear

Player of the Round Shirt Supporters Shirt (Male) Supporters Shirt (Female) Supporters Shirt (Kids) Limited Overs Cap Royal Blue Cap – Shield Royal Blue Cap - Gators