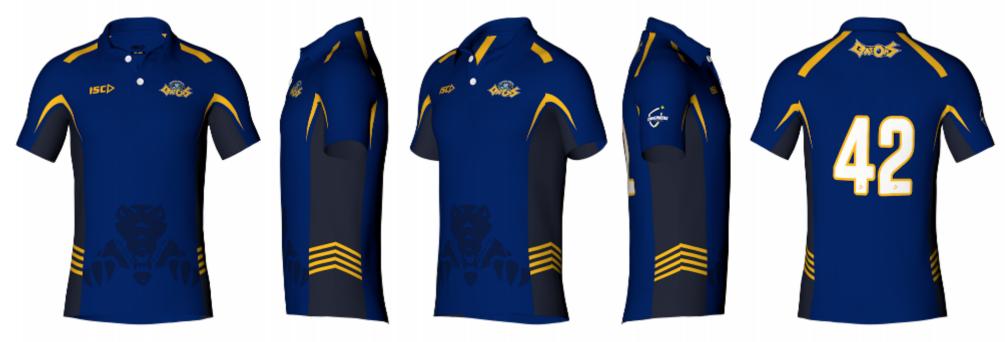

**Training Wear** Short Sleeve Training Shirt (Male)

Long Sleeve Training Shirt (Male)

Training Shorts (Male)

**Training Pants** 

**Mens Sub Pro Cricket Polo - Cus Design** 

ORDER#: 49010 LINE #:1

PATTERN CODE: APOC4064 DESIGN CODE: MCS\_179000\_C AGENT: Ikennedy

## Click to view High Resolution image

https://iscsport.com/content/teamwear/Art49010 1 LINE-1.png

| Colours Main       |                  |        | Production           |                          |   | Embellishments |                |              |                    |
|--------------------|------------------|--------|----------------------|--------------------------|---|----------------|----------------|--------------|--------------------|
| COLOUR DESCRIPTION | REFERENCE        | COLOUR |                      | Garment Fabric           |   | POSITION       | TYPE           | EMBELISHMENT | DIMENSIONS(mm)     |
| Cream              | Cream            |        | Fabric Code<br>7FK04 | Description AIRTEX 7FK04 |   | L1-Right Chest | IL-ISC Logo    | ISC LOGO     | 75mm(w) x 27mm(h)  |
| Royal Blue         | C-0003 RoyalBlue |        | 7FK13                | MICROMESH 7FK13          |   | L2-Left Chest  | SB-Sublimation | GATORS       | 100mm(w) x 47mm(h) |
|                    |                  |        |                      |                          | , | L8-Upper Back  | SB-Sublimation | CLUB LOGO    | 50mm(w) x 50mm(h)  |