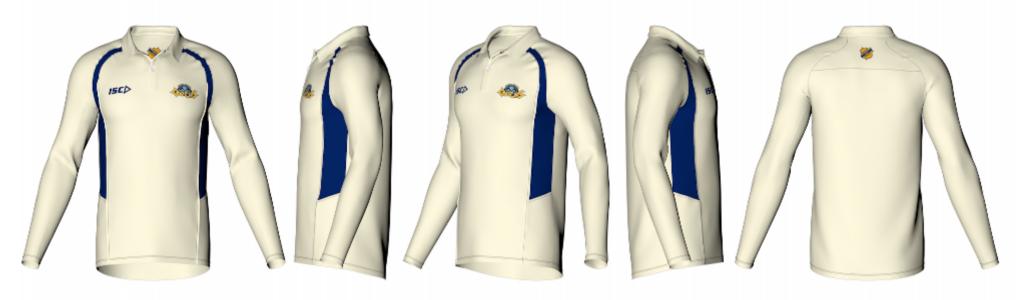

ORDER#: 49010 LINE #: 2

PATTERN CODE: APLC4089 DESIGN CODE: MCSL\_179000\_C AGENT: Ikennedy

TS: 07-Jul-2023 08:50

## Click to view High Resolution image

https://iscsport.com/content/teamwear/Art49010 2 LINE-2.png

| Colours Main        |                        |        | Production                                                                                                   | E | Embellishments               |                               |                    |                                         |
|---------------------|------------------------|--------|--------------------------------------------------------------------------------------------------------------|---|------------------------------|-------------------------------|--------------------|-----------------------------------------|
| COLOUR DESCRIPTION  | REFERENCE              | COLOUR | Garment Fabric                                                                                               |   | POSITION                     | TYPE                          | EMBELISHMENT       | DIMENSIONS(mm)                          |
| Cream<br>Royal Blue | Cream C-0003 RoyalBlue |        | Fabric Code         Description           7FK04         AIRTEX 7FK04           7FK13         MICROMESH 7FK13 |   | L1-Right Chest L2-Left Chest | IL-ISC Logo<br>SB-Sublimation | ISC LOGO<br>GATORS | 75mm(w) x 27mm(h)<br>100mm(w) x 47mm(h) |
|                     |                        |        |                                                                                                              |   | L8-Upper Back                | SB-Sublimation                | CLUB LOGO          | 50mm(w) x 50mm(h)                       |