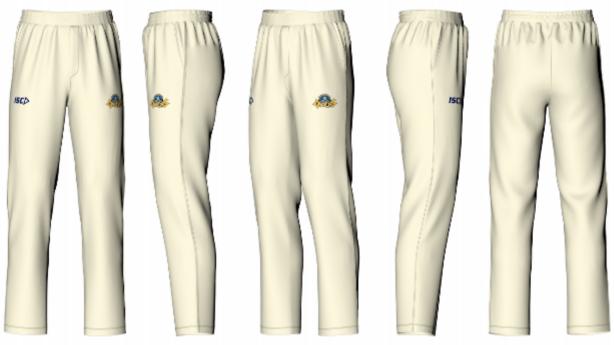

ORDER#: 49010 LINE #: 3

PATTERN CODE: APTA4067 DESIGN CODE: MCP\_179000\_C AGENT: Ikennedy

TS: 12-Jun-2023 12:38

## Click to view High Resolution image

https://iscsport.com/content/teamwear/Art49010 3 LINE-3.png

| Colours Main       |           |        | Production                                                              | Embellishments |                |              |                    |
|--------------------|-----------|--------|-------------------------------------------------------------------------|----------------|----------------|--------------|--------------------|
| COLOUR DESCRIPTION | REFERENCE | COLOUR | Garment Fabric                                                          | POSITION       | TYPE           | EMBELISHMENT | DIMENSIONS(mm)     |
| Cream              | Cream     |        | Fabric Code         Description           7FK13         MICROMESH 7FK13 | L1-Front Right | IL-ISC Logo    | ISC LOGO     | 75mm(w) x 27mm(h)  |
|                    |           |        | 7FK46 Elitex 7FK46                                                      | L2-Front Left  | SB-Sublimation | CLUB LOGO    | 100mm(w) x 47mm(h) |