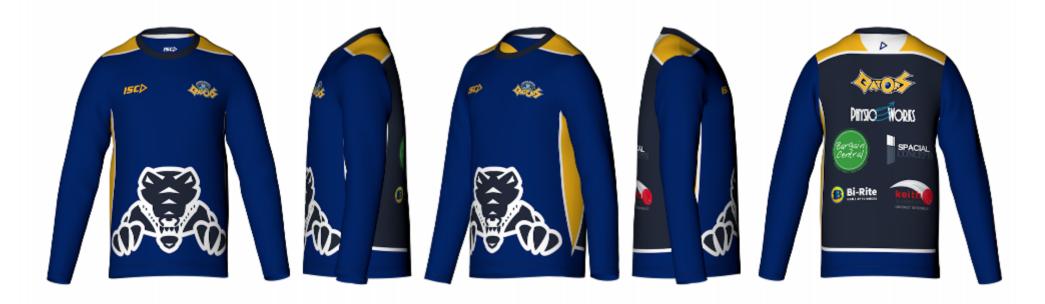

ORDER#: 49010 LINE #: 17

PATTERN CODE: ALS1AT DESIGN CODE: MLT\_000C AGENT: Ikennedy

TS: 04-Jul-2023 11:05

#### Click to view High Resolution image

https://iscsport.com/content/teamwear/Art49010 17 LINE-17.png

| Colours Main       |                  |        | Production                                 | Embellishme    | nts            |                 |                     |
|--------------------|------------------|--------|--------------------------------------------|----------------|----------------|-----------------|---------------------|
| COLOUR DESCRIPTION | REFERENCE        | COLOUR | Garment Fabric                             | POSITION       | TYPE           | EMBELISHMENT    | DIMENSIONS(mm)      |
| Royal Blue         | C-0003 RoyalBlue |        | Fabric Code Description 7FK04 AIRTEX 7FK04 | L1-Front Right | IL-ISC Logo    | ISC LOGO        | 75mm(w) x 27mm(h)   |
| Gold               | C-0005 Gold      |        | /FN04 AIRTEX /FR04                         | L2-Front Left  | SB-Sublimation | CLUB LOGO       | 100mm(w) x 47mm(h)  |
| Navy               | C-0002 Navy      |        |                                            | L8-Back Upper  | SB-Sublimation | GATORS/SPONSORS | 339mm(w) x 380mm(h) |
| White              | C-0000 White     |        |                                            | L8-Back Upper  | IL-ISC Logo    | PLAY BUTTON     | 25mm(w) x 27mm(h)   |