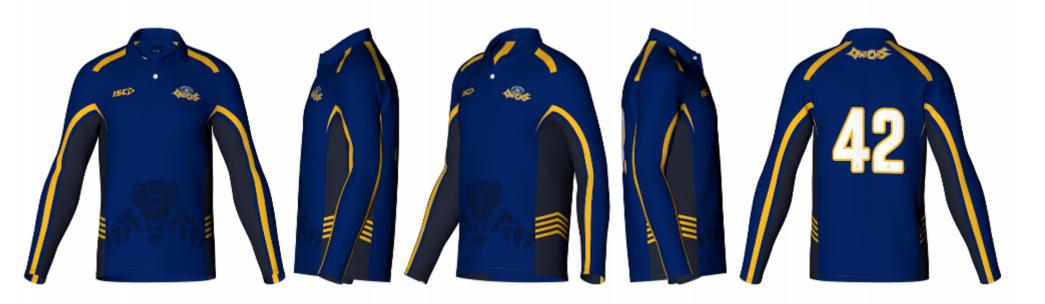

ORDER#: 49010 LINE #: 2

PATTERN CODE: APLC4089 DESIGN CODE: MCSL\_179000\_C AGENT: Ikennedy

TS: 07-Jul-2023 08:50

## Click to view High Resolution image

https://iscsport.com/content/teamwear/Art49010 2 LINE-2.png

| Colours Main        |                        |        | Production                                                                                                   | E | Embellishments               |                               |                    |                                         |
|---------------------|------------------------|--------|--------------------------------------------------------------------------------------------------------------|---|------------------------------|-------------------------------|--------------------|-----------------------------------------|
| COLOUR DESCRIPTION  | REFERENCE              | COLOUR | Garment Fabric                                                                                               |   | POSITION                     | TYPE                          | EMBELISHMENT       | DIMENSIONS(mm)                          |
| Cream<br>Royal Blue | Cream C-0003 RoyalBlue |        | Fabric Code         Description           7FK04         AIRTEX 7FK04           7FK13         MICROMESH 7FK13 |   | L1-Right Chest L2-Left Chest | IL-ISC Logo<br>SB-Sublimation | ISC LOGO<br>GATORS | 75mm(w) x 27mm(h)<br>100mm(w) x 47mm(h) |
|                     |                        |        |                                                                                                              |   | L8-Upper Back                | SB-Sublimation                | CLUB LOGO          | 50mm(w) x 50mm(h)                       |