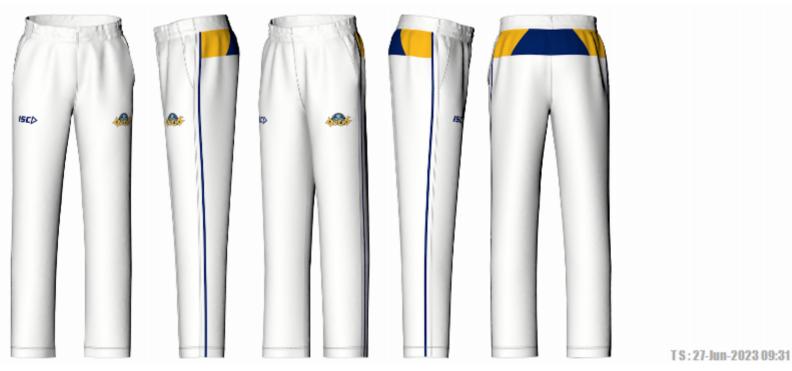

ORDER#: 49010 LINE #: 3

PATTERN CODE: APTA4067 DESIGN CODE: MCP\_179000\_C AGENT: Ikennedy

TS: 12-Jun-2023 12:38

## Click to view High Resolution image

https://iscsport.com/content/teamwear/Art49010 3 LINE-3.png

| Colours Main       |           |        | Production                                                              | Embellishments |                |              |                    |
|--------------------|-----------|--------|-------------------------------------------------------------------------|----------------|----------------|--------------|--------------------|
| COLOUR DESCRIPTION | REFERENCE | COLOUR | Garment Fabric                                                          | POSITION       | TYPE           | EMBELISHMENT | DIMENSIONS(mm)     |
| Cream              | Cream     |        | Fabric Code         Description           7FK13         MICROMESH 7FK13 | L1-Front Right | IL-ISC Logo    | ISC LOGO     | 75mm(w) x 27mm(h)  |
|                    |           |        | 7FK46 Elitex 7FK46                                                      | L2-Front Left  | SB-Sublimation | CLUB LOGO    | 100mm(w) x 47mm(h) |