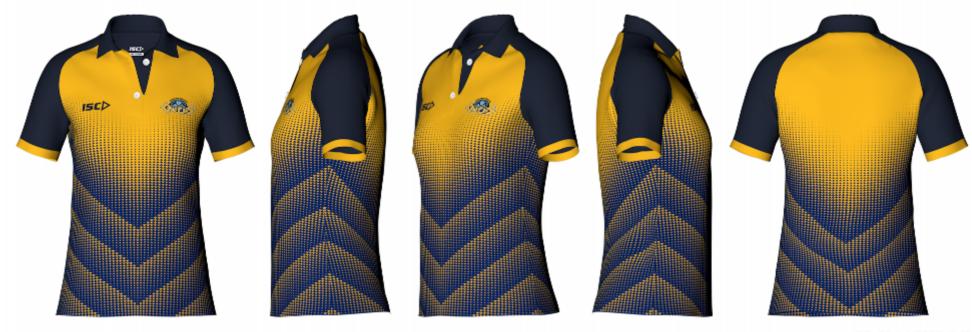

Long Sleeve Training Shirt (Female)

Training Shorts (Female)

**Training Pants** 

Ladies Sub Polo with Raglan Sleeves - Cus Design

PATTERN CODE: LTS2CT DESIGN CODE: LSP\_000C AGENT: Ikennedy

TS: 07-Jul-2023 08:55

### Click to view High Resolution image

https://iscsport.com/content/teamwear/Art49010 39 LINE-39.png

| Colours Main       |                  |        | Production                                 | Embellishments |                |                    |                    |
|--------------------|------------------|--------|--------------------------------------------|----------------|----------------|--------------------|--------------------|
| COLOUR DESCRIPTION | REFERENCE        | COLOUR | Garment Fabric                             | POSITION       | TYPE           | EMBELISHMENT       | DIMENSIONS(mm)     |
| Royal Blue         | C-0003 RoyalBlue |        | Fabric Code Description 7FK04 AIRTEX 7FK04 | L1-Front Right | IL-ISC Logo    | ISC LOGO           | 67mm(w) x 274m(h)  |
| Navy               | C-0002 Navy      |        | THE THE TENTE                              | L2-Front Left  | SB-Sublimation | SANDGATE REDCLIFFE | 90mm(w) x 42mm(h)  |
| Gold               | C-0005 Gold      |        |                                            | L8-Back Upper  | SB-Sublimation | GATORS             | 137mm(w) x 47mm(h) |