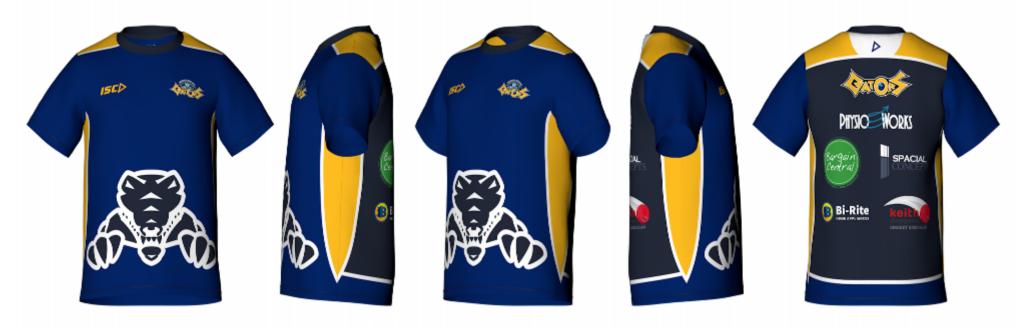

PATTERN CODE: ATS1A DESIGN CODE: MTT 000C AGENT: Ikennedy

# Click to view High Resolution image

https://iscsport.com/content/teamwear/Art49010 14 LINE-14.png

| Colours Main       |                  |        | Production              | Embellishments | 5              |                 |                     |
|--------------------|------------------|--------|-------------------------|----------------|----------------|-----------------|---------------------|
| COLOUR DESCRIPTION | REFERENCE        | COLOUR | Garment Fabric          | POSITION       | TYPE           | EMBELISHMENT    | DIMENSIONS(mm)      |
| Navy               | C-0002 Navy      |        | Fabric Code Description | L1-Front Right | IL-ISC Logo    | ISC LOGO        | 75mm(w) x 27mm(h)   |
| Royal Blue         | C-0003 RoyalBlue |        | 7FK04 AIRTEX 7FK04      | L2-Front Left  | SB-Sublimation | CLUB LOGO       | 100mm(w) x 47mm(h)  |
| Gold               | C-0005 Gold      |        |                         | L8-Back Upper  | SB-Sublimation | GATORS/SPONSORS | 339mm(w) x 380mm(h) |
| White              | C-0000 White     |        |                         | L8-Back Upper  | IL-ISC Logo    | PLAY BUTTON     | 25mm(w) x 27mm(h)   |