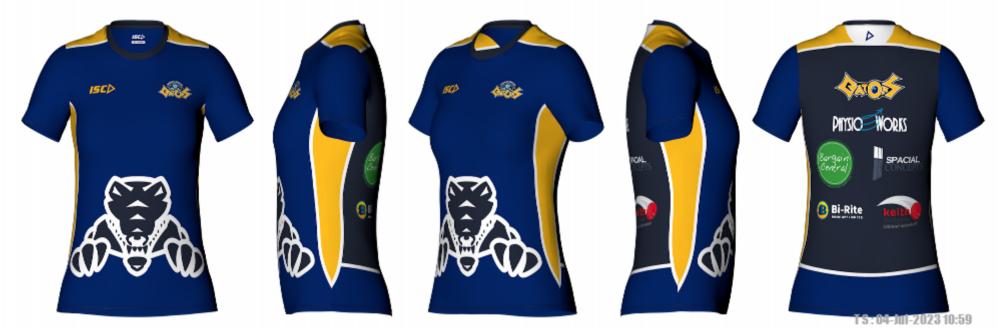

# Click to view High Resolution image

https://iscsport.com/content/teamwear/Art49010 14 LINE-14.png

| Colours Main       |                  |        | Production              | Embellishments | 5              |                 |                     |
|--------------------|------------------|--------|-------------------------|----------------|----------------|-----------------|---------------------|
| COLOUR DESCRIPTION | REFERENCE        | COLOUR | Garment Fabric          | POSITION       | TYPE           | EMBELISHMENT    | DIMENSIONS(mm)      |
| Navy               | C-0002 Navy      |        | Fabric Code Description | L1-Front Right | IL-ISC Logo    | ISC LOGO        | 75mm(w) x 27mm(h)   |
| Royal Blue         | C-0003 RoyalBlue |        | 7FK04 AIRTEX 7FK04      | L2-Front Left  | SB-Sublimation | CLUB LOGO       | 100mm(w) x 47mm(h)  |
| Gold               | C-0005 Gold      |        |                         | L8-Back Upper  | SB-Sublimation | GATORS/SPONSORS | 339mm(w) x 380mm(h) |
| White              | C-0000 White     |        |                         | L8-Back Upper  | IL-ISC Logo    | PLAY BUTTON     | 25mm(w) x 27mm(h)   |

ORDER#: 49010 LINE #: 17

PATTERN CODE: ALS1AT DESIGN CODE: MLT\_000C AGENT: Ikennedy

TS: 04-Jul-2023 11:05