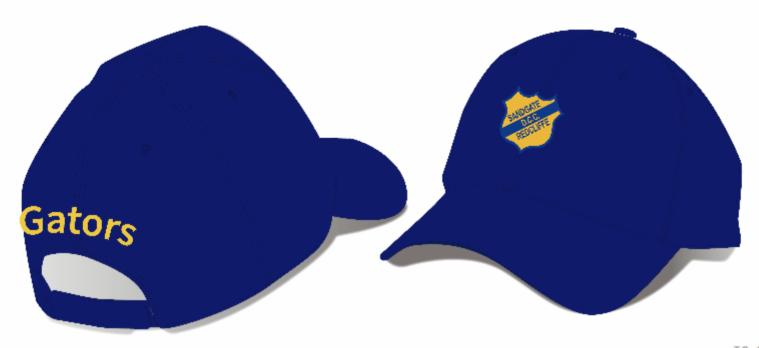

# Click to view High Resolution image

https://iscsport.com/content/teamwear/Art49010 11 LINE-11.png

| Colours Main       |                  |        | Production | Embellishments |               |              |                    |
|--------------------|------------------|--------|------------|----------------|---------------|--------------|--------------------|
| COLOUR DESCRIPTION | REFERENCE        | COLOUR |            | POSITION       | TYPE          | EMBELISHMENT | DIMENSIONS(mm)     |
| Yellow             | C-0006 Yellow    |        |            | L1-Front       | EM-Embroidery | CLUB LOGO    | 100mm(w) x 47mm(h) |
| Royal Blue         | C-0003 RoyalBlue |        |            |                |               |              |                    |