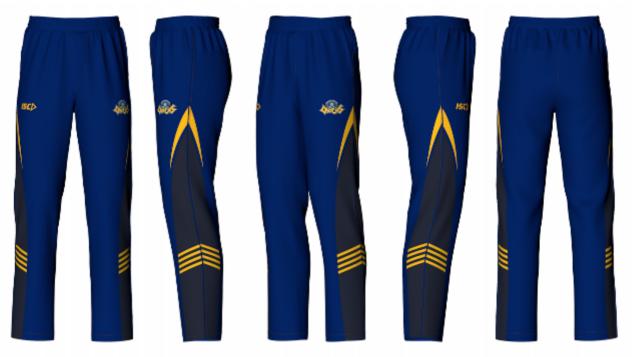

PATTERN CODE: ASHSUB4200 DESIGN CODE: METS\_179000\_C AGENT: Ikennedy

TS: 12-Jun-2023 13:44

## Click to view High Resolution image

https://iscsport.com/content/teamwear/Art49010 31 LINE-31.png

| Colours Main       |                  |        | Production                                 | Embellishments     |                |              |                    |
|--------------------|------------------|--------|--------------------------------------------|--------------------|----------------|--------------|--------------------|
| COLOUR DESCRIPTION | REFERENCE        | COLOUR | Garment Fabric                             | POSITION           | TYPE           | EMBELISHMENT | DIMENSIONS(mm)     |
| Navy               | C-0002 Navy      |        | Fabric Code Description 7FK04 AIRTEX 7FK04 | L1-Front Right Leg | IL-ISC Logo    | ISC          | 75mm(w) x 27mm(h)  |
| Royal Blue         | C-0003 RoyalBlue |        | 7FW29 7FW29 Coolweave Flex Fit             | L2-Front Left Leg  | SB-Sublimation | CLUB LOGO    | 100mm(w) x 47mm(h) |
| Gold               | C-0005 Gold      |        |                                            |                    |                |              |                    |