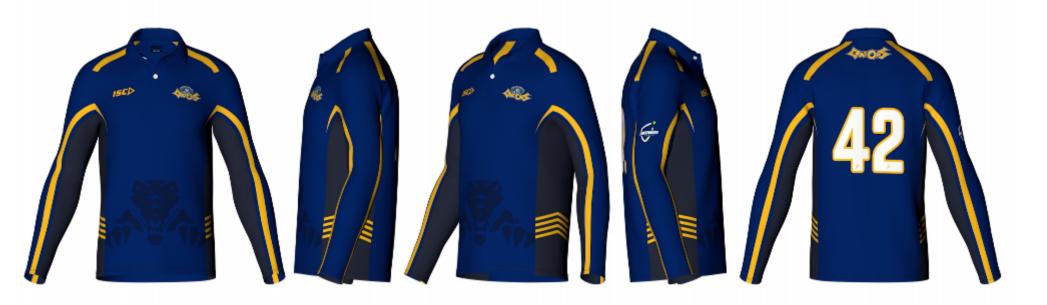

ORDER#: 49010 LINE #: 2

PATTERN CODE: APLC4089 DESIGN CODE: MCSL\_179000\_C AGENT: Ikennedy

TS: 07-Jul-2023 08:50

## Click to view High Resolution image

https://iscsport.com/content/teamwear/Art49010 2 LINE-2.png

| Colours Main        |                        |        | Production                                                                                                   | E | Embellishments               |                               |                    |                                         |
|---------------------|------------------------|--------|--------------------------------------------------------------------------------------------------------------|---|------------------------------|-------------------------------|--------------------|-----------------------------------------|
| COLOUR DESCRIPTION  | REFERENCE              | COLOUR | Garment Fabric                                                                                               |   | POSITION                     | TYPE                          | EMBELISHMENT       | DIMENSIONS(mm)                          |
| Cream<br>Royal Blue | Cream C-0003 RoyalBlue |        | Fabric Code         Description           7FK04         AIRTEX 7FK04           7FK13         MICROMESH 7FK13 |   | L1-Right Chest L2-Left Chest | IL-ISC Logo<br>SB-Sublimation | ISC LOGO<br>GATORS | 75mm(w) x 27mm(h)<br>100mm(w) x 47mm(h) |
|                     |                        |        |                                                                                                              |   | L8-Upper Back                | SB-Sublimation                | CLUB LOGO          | 50mm(w) x 50mm(h)                       |