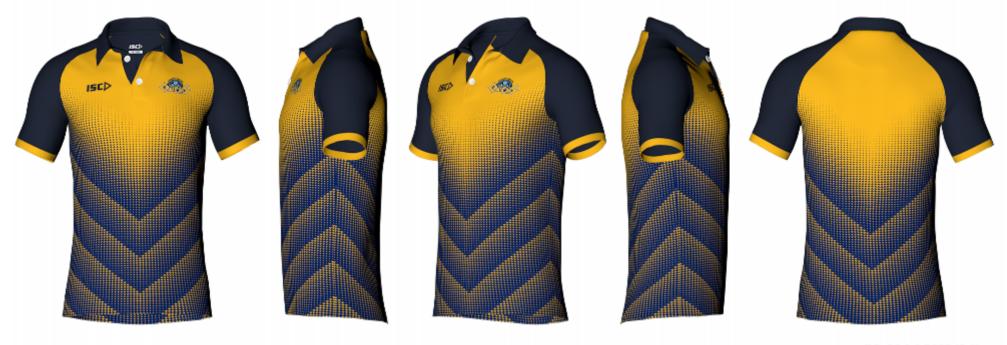

Mens Sub Polo with Raglan Sleeves - Cus Design

PATTERN CODE: ATS2CT DESIGN CODE: MSP\_000C AGENT: Ikennedy

TS: 07-Jul-2023 08:54

## Click to view High Resolution image

https://iscsport.com/content/teamwear/Art49010 37 LINE-37.png

| Colours Main       |                  |        | Production                                 | Embellishments |                |                    |                    |
|--------------------|------------------|--------|--------------------------------------------|----------------|----------------|--------------------|--------------------|
| COLOUR DESCRIPTION | REFERENCE        | COLOUR | Garment Fabric                             | POSITION       | TYPE           | EMBELISHMENT       | DIMENSIONS(mm)     |
| Royal Blue         | C-0003 RoyalBlue |        | Fabric Code Description 7FK04 AIRTEX 7FK04 | L1-Front Right | IL-ISC Logo    | ISC LOGO           | 75mm(w) x 27mm(h)  |
| Navy               | C-0002 Navy      |        | 72777.67                                   | L2-Front Left  | SB-Sublimation | SANDGATE REDCLIFFE | 100mm(w) x 47mm(h) |
| Gold               | C-0005 Gold      |        |                                            | L8-Back Upper  | SB-Sublimation | GATORS             | 150mm(w) x 52mm(h) |