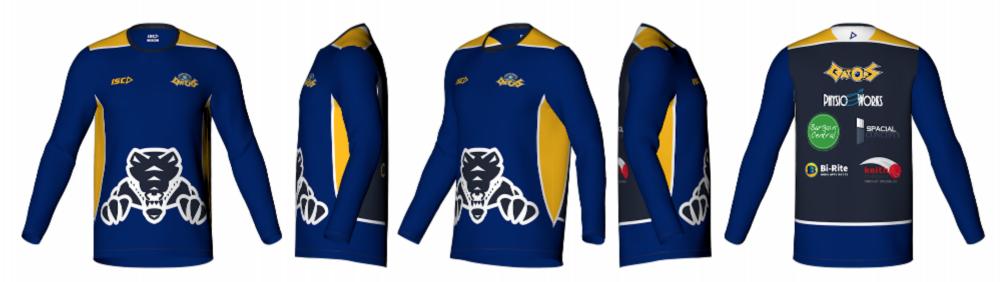

PATTERN CODE: APTA4067 DESIGN CODE: MCP\_179000\_C AGENT: Ikennedy

TS: 12-Jun-2023 12:43

### Click to view High Resolution image

https://iscsport.com/content/teamwear/Art49010 6 LINE-6.png

| Colours Main       |                  |        | Production                                    | Embellishments |                |              |                    |
|--------------------|------------------|--------|-----------------------------------------------|----------------|----------------|--------------|--------------------|
| COLOUR DESCRIPTION | REFERENCE        | COLOUR | Garment Fabric                                | POSITION       | TYPE           | EMBELISHMENT | DIMENSIONS(mm)     |
| Navy               | C-0002 Navy      |        | Fabric Code Description 7FK13 MICROMESH 7FK13 | L1-Front Right | IL-ISC Logo    | ISC LOGO     | 75mm(w) x 27mm(h)  |
| Royal Blue         | C-0003 RoyalBlue |        | 7FK46 Elitex 7FK46                            | L2-Front Left  | SB-Sublimation | CLUB LOGO    | 100mm(w) x 47mm(h) |