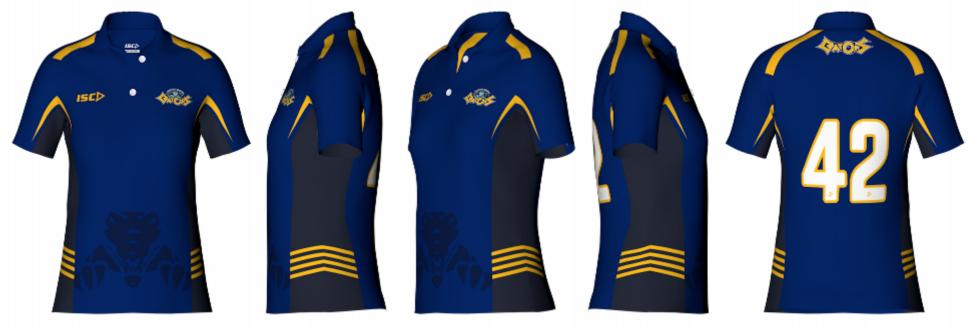

**Training Wear** Short Sleeve Training Shirt (Male)

Long Sleeve Training Shirt (Male)

Training Shorts (Male)

**Training Pants** 

**Mens Sub Pro Cricket Polo - Cus Design** 

ORDER#: 49010 LINE #:1

PATTERN CODE: APOC4064 DESIGN CODE: MCS\_179000\_C AGENT: Ikennedy

## Click to view High Resolution image

https://iscsport.com/content/teamwear/Art49010 1 LINE-1.png

| Colours Main       |                  |        | Production           |                          |   | Embellishments |                |              |                    |
|--------------------|------------------|--------|----------------------|--------------------------|---|----------------|----------------|--------------|--------------------|
| COLOUR DESCRIPTION | REFERENCE        | COLOUR |                      | Garment Fabric           |   | POSITION       | TYPE           | EMBELISHMENT | DIMENSIONS(mm)     |
| Cream              | Cream            |        | Fabric Code<br>7FK04 | Description AIRTEX 7FK04 |   | L1-Right Chest | IL-ISC Logo    | ISC LOGO     | 75mm(w) x 27mm(h)  |
| Royal Blue         | C-0003 RoyalBlue |        | 7FK13                | MICROMESH 7FK13          |   | L2-Left Chest  | SB-Sublimation | GATORS       | 100mm(w) x 47mm(h) |
|                    |                  |        |                      |                          | , | L8-Upper Back  | SB-Sublimation | CLUB LOGO    | 50mm(w) x 50mm(h)  |