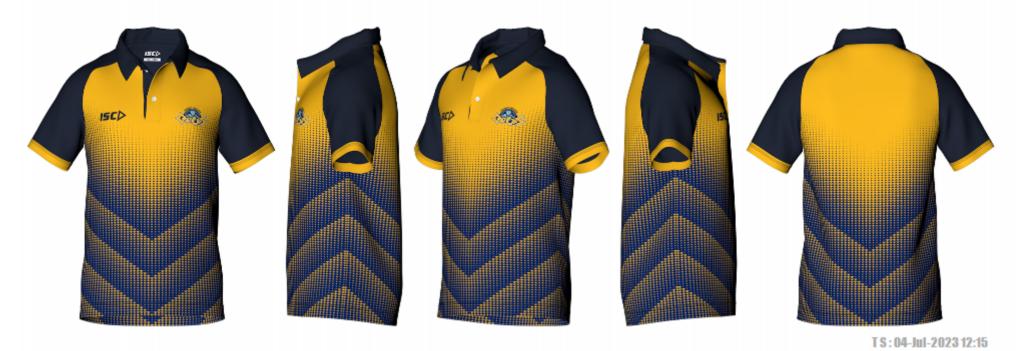

**Training Wear** Short Sleeve Training Shirt (Male)

Long Sleeve Training Shirt (Male)

Training Shorts (Male)

**Training Pants** 

**Mens Sub Pro Cricket Polo - Cus Design** 

ORDER#: 49010 LINE #:1

PATTERN CODE: APOC4064 DESIGN CODE: MCS\_179000\_C AGENT: Ikennedy

## Click to view High Resolution image

https://iscsport.com/content/teamwear/Art49010 1 LINE-1.png

| Colours Main       |                  |        | Production           |                          |   | Embellishments |                |              |                    |
|--------------------|------------------|--------|----------------------|--------------------------|---|----------------|----------------|--------------|--------------------|
| COLOUR DESCRIPTION | REFERENCE        | COLOUR |                      | Garment Fabric           |   | POSITION       | TYPE           | EMBELISHMENT | DIMENSIONS(mm)     |
| Cream              | Cream            |        | Fabric Code<br>7FK04 | Description AIRTEX 7FK04 |   | L1-Right Chest | IL-ISC Logo    | ISC LOGO     | 75mm(w) x 27mm(h)  |
| Royal Blue         | C-0003 RoyalBlue |        | 7FK13                | MICROMESH 7FK13          |   | L2-Left Chest  | SB-Sublimation | GATORS       | 100mm(w) x 47mm(h) |
|                    |                  |        |                      |                          | , | L8-Upper Back  | SB-Sublimation | CLUB LOGO    | 50mm(w) x 50mm(h)  |