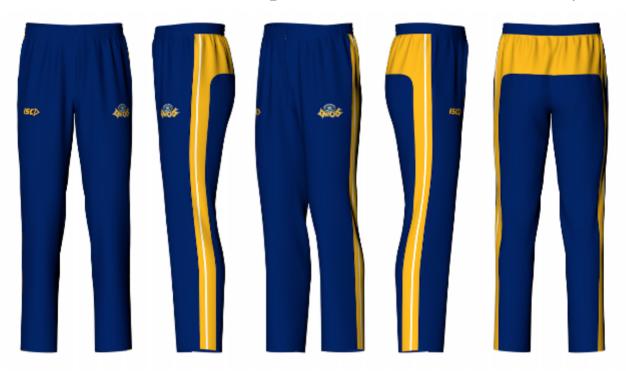

PATTERN CODE: ASHSUB4200 DESIGN CODE: METS\_179000\_C AGENT: Ikennedy

TS: 12-Jun-2023 13:44

## Click to view High Resolution image

https://iscsport.com/content/teamwear/Art49010 31 LINE-31.png

| Colours Main       |                  |        | Production                                 | Embellishments     |                |              |                    |
|--------------------|------------------|--------|--------------------------------------------|--------------------|----------------|--------------|--------------------|
| COLOUR DESCRIPTION | REFERENCE        | COLOUR | Garment Fabric                             | POSITION           | TYPE           | EMBELISHMENT | DIMENSIONS(mm)     |
| Navy               | C-0002 Navy      |        | Fabric Code Description 7FK04 AIRTEX 7FK04 | L1-Front Right Leg | IL-ISC Logo    | ISC          | 75mm(w) x 27mm(h)  |
| Royal Blue         | C-0003 RoyalBlue |        | 7FW29 7FW29 Coolweave Flex Fit             | L2-Front Left Leg  | SB-Sublimation | CLUB LOGO    | 100mm(w) x 47mm(h) |
| Gold               | C-0005 Gold      |        |                                            |                    |                |              |                    |