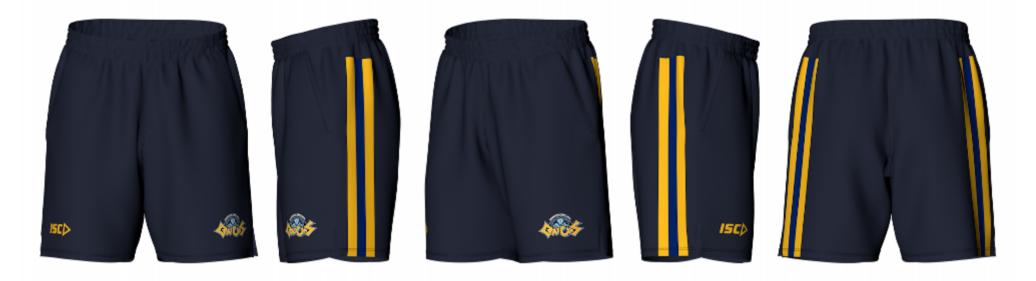

PATTERN CODE: APTA2317 DESIGN CODE: MSC\_000C AGENT: Ikennedy

TS: 04-Jul-2023 10:56

## Click to view High Resolution image

https://iscsport.com/content/teamwear/Art49010 13 LINE-13.png

| Colours Main       |                  |        | Production              | Embellishments | Embellishments |              |                    |  |
|--------------------|------------------|--------|-------------------------|----------------|----------------|--------------|--------------------|--|
| COLOUR DESCRIPTION | REFERENCE        | COLOUR | Garment Fabric          | POSITION       | TYPE           | EMBELISHMENT | DIMENSIONS(mm)     |  |
| White              | C-0000 White     |        | Fabric Code Description | L1-Front Right | IL-ISC Logo    | ISC LOGO     | 75mm(w) x 27mm(h)  |  |
| Royal Blue         | C-0003 RoyalBlue |        | 7FK33 AXIS 7FK33        | L2-Front Left  | SB-Sublimation | CLUB LOGO    | 100mm(w) x 47mm(h) |  |
| Gold               | C-0005 Gold      |        |                         |                |                |              |                    |  |