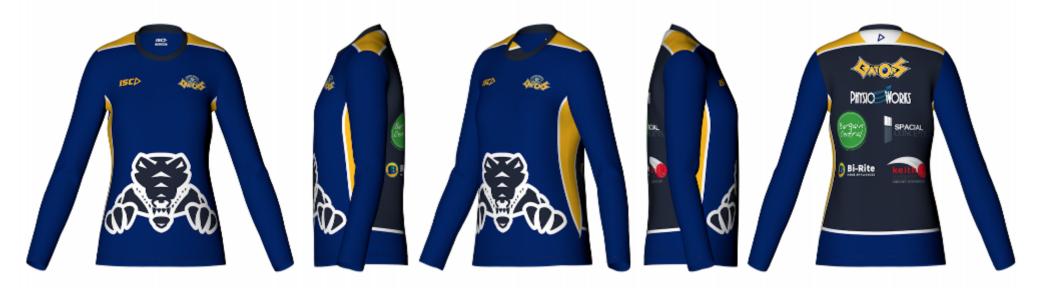

ORDER#: 49010 LINE #: 18

PATTERN CODE: LLS1AT DESIGN CODE: LLT 000C AGENT: Ikennedy

TS: 04-Jul-2023 11:37

### Click to view High Resolution image

https://iscsport.com/content/teamwear/Art49010 18 LINE-18.png

| Colours Main       |                  |        | Production                                 | Embellishments |                |                 |                     |
|--------------------|------------------|--------|--------------------------------------------|----------------|----------------|-----------------|---------------------|
| COLOUR DESCRIPTION | REFERENCE        | COLOUR | Garment Fabric                             | POSITION       | TYPE           | EMBELISHMENT    | DIMENSIONS(mm)      |
| Royal Blue         | C-0003 RoyalBlue |        | Fabric Code Description 7FK04 AIRTEX 7FK04 | L1-Front Right | IL-ISC Logo    | ISC LOGO        | 67mm(w) x 27mm(h)   |
| Gold               | C-0005 Gold      |        | 7FK04 AIRTEX 7FK04                         | L2-Front Left  | SB-Sublimation | CLUB LOGO       | 90mm(w) x 42mm(h)   |
| White              | C-0000 White     |        |                                            | L8-Back Upper  | SB-Sublimation | GATORS/SPONSORS | 305mm(w) x 342mm(h) |
| Navy               | C-0002 Navy      |        |                                            | L8-Back Upper  | IL-ISC Logo    | PLAY BUTTON     | 22mm(w) x 24mm(h)   |