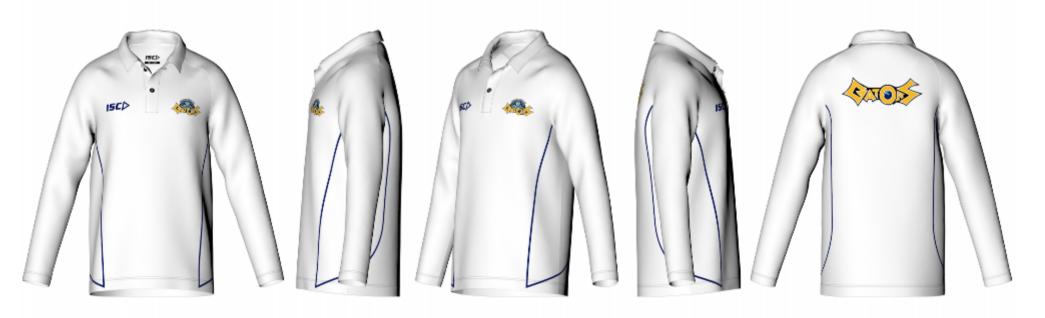

**Training Wear** Short Sleeve Training Shirt (Male)

Long Sleeve Training Shirt (Male)

Training Shorts (Male)

**Training Pants** 

**Mens Sub Pro Cricket Polo - Cus Design** 

ORDER#: 49010 LINE #:1

PATTERN CODE: APOC4064 DESIGN CODE: MCS\_179000\_C AGENT: Ikennedy

## Click to view High Resolution image

https://iscsport.com/content/teamwear/Art49010 1 LINE-1.png

| Colours Main       |                  |        | Production           |                          |   | Embellishments |                |              |                    |
|--------------------|------------------|--------|----------------------|--------------------------|---|----------------|----------------|--------------|--------------------|
| COLOUR DESCRIPTION | REFERENCE        | COLOUR |                      | Garment Fabric           |   | POSITION       | TYPE           | EMBELISHMENT | DIMENSIONS(mm)     |
| Cream              | Cream            |        | Fabric Code<br>7FK04 | Description AIRTEX 7FK04 |   | L1-Right Chest | IL-ISC Logo    | ISC LOGO     | 75mm(w) x 27mm(h)  |
| Royal Blue         | C-0003 RoyalBlue |        | 7FK13                | MICROMESH 7FK13          |   | L2-Left Chest  | SB-Sublimation | GATORS       | 100mm(w) x 47mm(h) |
|                    |                  |        |                      |                          | , | L8-Upper Back  | SB-Sublimation | CLUB LOGO    | 50mm(w) x 50mm(h)  |