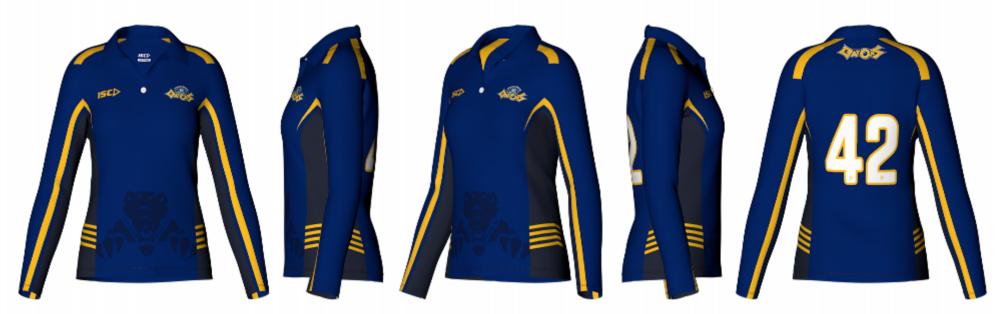

ORDER#: 49010 LINE #: 2

PATTERN CODE: APLC4089 DESIGN CODE: MCSL\_179000\_C AGENT: Ikennedy

TS: 07-Jul-2023 08:50

## Click to view High Resolution image

https://iscsport.com/content/teamwear/Art49010 2 LINE-2.png

| Colours Main        |                        |        | Production                                                                                                   | E | Embellishments               |                               |                    |                                         |
|---------------------|------------------------|--------|--------------------------------------------------------------------------------------------------------------|---|------------------------------|-------------------------------|--------------------|-----------------------------------------|
| COLOUR DESCRIPTION  | REFERENCE              | COLOUR | Garment Fabric                                                                                               |   | POSITION                     | TYPE                          | EMBELISHMENT       | DIMENSIONS(mm)                          |
| Cream<br>Royal Blue | Cream C-0003 RoyalBlue |        | Fabric Code         Description           7FK04         AIRTEX 7FK04           7FK13         MICROMESH 7FK13 |   | L1-Right Chest L2-Left Chest | IL-ISC Logo<br>SB-Sublimation | ISC LOGO<br>GATORS | 75mm(w) x 27mm(h)<br>100mm(w) x 47mm(h) |
|                     |                        |        |                                                                                                              |   | L8-Upper Back                | SB-Sublimation                | CLUB LOGO          | 50mm(w) x 50mm(h)                       |