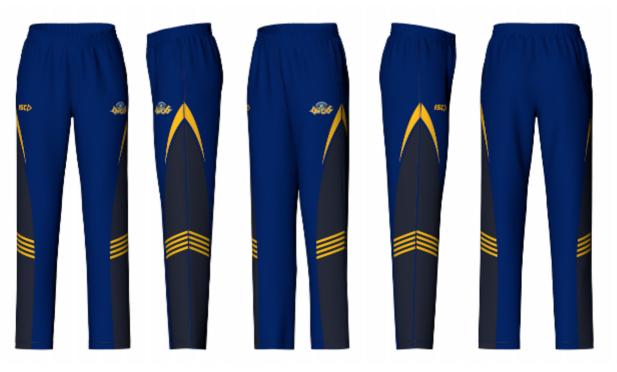

PATTERN CODE: ASHSUB4200 DESIGN CODE: METS\_179000\_C AGENT: Ikennedy

TS: 12-Jun-2023 13:44

## Click to view High Resolution image

https://iscsport.com/content/teamwear/Art49010 31 LINE-31.png

| Colours Main       |                  |        | Production                                 | Embellishments     |                |              |                    |
|--------------------|------------------|--------|--------------------------------------------|--------------------|----------------|--------------|--------------------|
| COLOUR DESCRIPTION | REFERENCE        | COLOUR | Garment Fabric                             | POSITION           | TYPE           | EMBELISHMENT | DIMENSIONS(mm)     |
| Navy               | C-0002 Navy      |        | Fabric Code Description 7FK04 AIRTEX 7FK04 | L1-Front Right Leg | IL-ISC Logo    | ISC          | 75mm(w) x 27mm(h)  |
| Royal Blue         | C-0003 RoyalBlue |        | 7FW29 7FW29 Coolweave Flex Fit             | L2-Front Left Leg  | SB-Sublimation | CLUB LOGO    | 100mm(w) x 47mm(h) |
| Gold               | C-0005 Gold      |        |                                            |                    |                |              |                    |