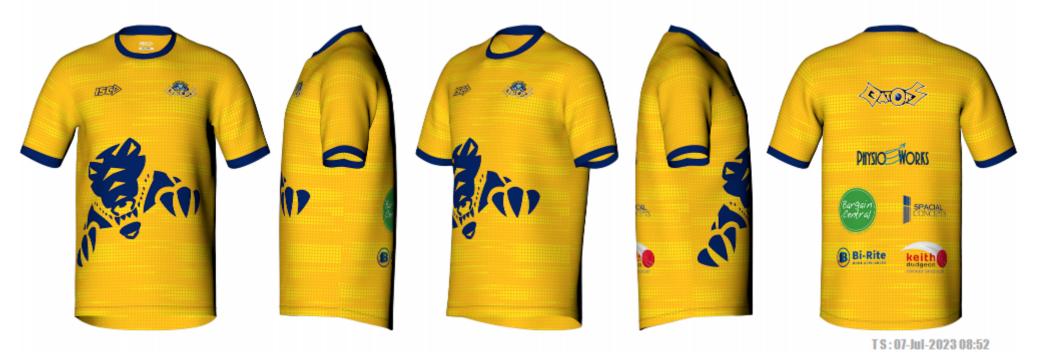

**Training Wear** Short Sleeve Training Shirt (Male)

Long Sleeve Training Shirt (Male)

Training Shorts (Male)

**Training Pants** 

**Mens Sub Pro Cricket Polo - Cus Design** 

ORDER#: 49010 LINE #:1

PATTERN CODE: APOC4064 DESIGN CODE: MCS\_179000\_C AGENT: Ikennedy

## Click to view High Resolution image

https://iscsport.com/content/teamwear/Art49010 1 LINE-1.png

| Colours Main       |                  |        | Production           |                          |   | Embellishments |                |              |                    |
|--------------------|------------------|--------|----------------------|--------------------------|---|----------------|----------------|--------------|--------------------|
| COLOUR DESCRIPTION | REFERENCE        | COLOUR |                      | Garment Fabric           |   | POSITION       | TYPE           | EMBELISHMENT | DIMENSIONS(mm)     |
| Cream              | Cream            |        | Fabric Code<br>7FK04 | Description AIRTEX 7FK04 |   | L1-Right Chest | IL-ISC Logo    | ISC LOGO     | 75mm(w) x 27mm(h)  |
| Royal Blue         | C-0003 RoyalBlue |        | 7FK13                | MICROMESH 7FK13          |   | L2-Left Chest  | SB-Sublimation | GATORS       | 100mm(w) x 47mm(h) |
|                    |                  |        |                      |                          | , | L8-Upper Back  | SB-Sublimation | CLUB LOGO    | 50mm(w) x 50mm(h)  |