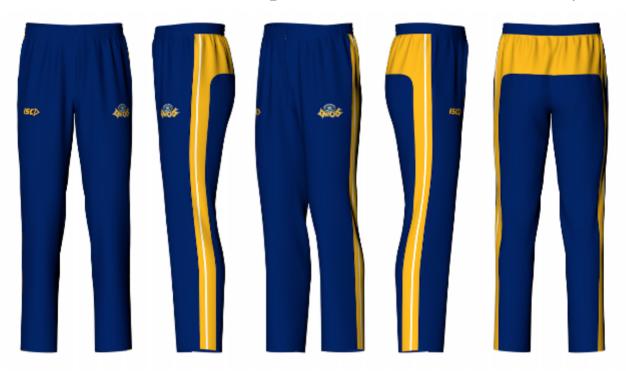

ORDER#: 49010 LINE #: 3

PATTERN CODE: APTA4067 DESIGN CODE: MCP\_179000\_C AGENT: Ikennedy

TS: 12-Jun-2023 12:38

## Click to view High Resolution image

https://iscsport.com/content/teamwear/Art49010 3 LINE-3.png

| Colours Main       |           |        | Production                                                              | Embellishments |                |              |                    |
|--------------------|-----------|--------|-------------------------------------------------------------------------|----------------|----------------|--------------|--------------------|
| COLOUR DESCRIPTION | REFERENCE | COLOUR | Garment Fabric                                                          | POSITION       | TYPE           | EMBELISHMENT | DIMENSIONS(mm)     |
| Cream              | Cream     |        | Fabric Code         Description           7FK13         MICROMESH 7FK13 | L1-Front Right | IL-ISC Logo    | ISC LOGO     | 75mm(w) x 27mm(h)  |
|                    |           |        | 7FK46 Elitex 7FK46                                                      | L2-Front Left  | SB-Sublimation | CLUB LOGO    | 100mm(w) x 47mm(h) |