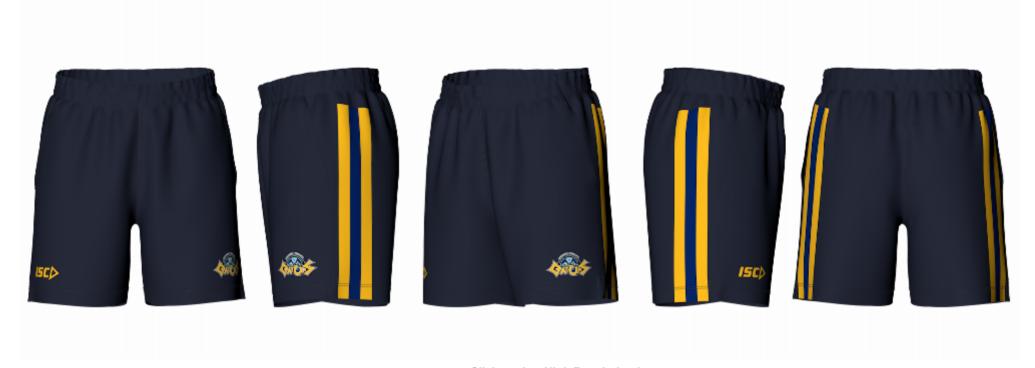

PATTERN CODE: APTA2317 DESIGN CODE: MSC\_000C AGENT: Ikennedy

TS: 04-Jul-2023 10:56

## Click to view High Resolution image

https://iscsport.com/content/teamwear/Art49010 13 LINE-13.png

| Colours Main       |                  |        | Production              | Embellishments | Embellishments |              |                    |  |
|--------------------|------------------|--------|-------------------------|----------------|----------------|--------------|--------------------|--|
| COLOUR DESCRIPTION | REFERENCE        | COLOUR | Garment Fabric          | POSITION       | TYPE           | EMBELISHMENT | DIMENSIONS(mm)     |  |
| White              | C-0000 White     |        | Fabric Code Description | L1-Front Right | IL-ISC Logo    | ISC LOGO     | 75mm(w) x 27mm(h)  |  |
| Royal Blue         | C-0003 RoyalBlue |        | 7FK33 AXIS 7FK33        | L2-Front Left  | SB-Sublimation | CLUB LOGO    | 100mm(w) x 47mm(h) |  |
| Gold               | C-0005 Gold      |        |                         |                |                |              |                    |  |