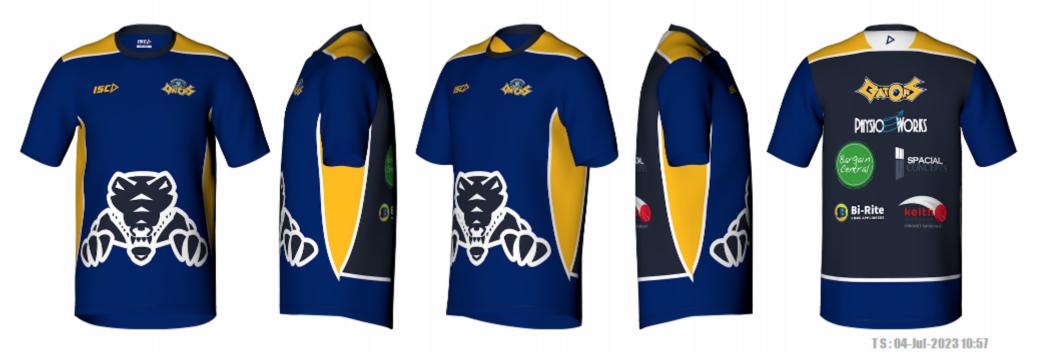

**Training Wear** Short Sleeve Training Shirt (Male)

Long Sleeve Training Shirt (Male)

Training Shorts (Male)

**Training Pants** 

**Mens Sub Pro Cricket Polo - Cus Design** 

ORDER#: 49010 LINE #:1

PATTERN CODE: APOC4064 DESIGN CODE: MCS\_179000\_C AGENT: Ikennedy

ORDER#: 49010 LINE #: 3

PATTERN CODE: APTA4067 DESIGN CODE: MCP\_179000\_C AGENT: Ikennedy

TS: 12-Jun-2023 12:38

## Click to view High Resolution image

https://iscsport.com/content/teamwear/Art49010 3 LINE-3.png

| Colours Main       |           |        | Production                                                              | Embellishments |                |              |                    |
|--------------------|-----------|--------|-------------------------------------------------------------------------|----------------|----------------|--------------|--------------------|
| COLOUR DESCRIPTION | REFERENCE | COLOUR | Garment Fabric                                                          | POSITION       | TYPE           | EMBELISHMENT | DIMENSIONS(mm)     |
| Cream              | Cream     |        | Fabric Code         Description           7FK13         MICROMESH 7FK13 | L1-Front Right | IL-ISC Logo    | ISC LOGO     | 75mm(w) x 27mm(h)  |
|                    |           |        | 7FK46 Elitex 7FK46                                                      | L2-Front Left  | SB-Sublimation | CLUB LOGO    | 100mm(w) x 47mm(h) |