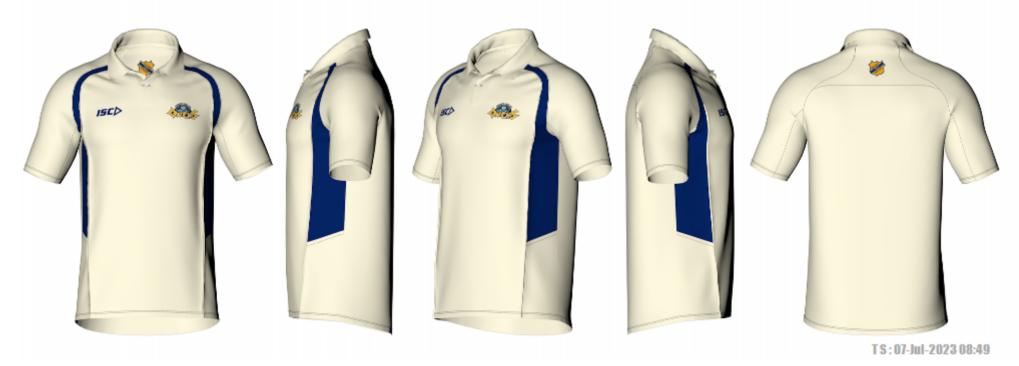

**Training Wear** Short Sleeve Training Shirt (Male)

Long Sleeve Training Shirt (Male)

Training Shorts (Male)

**Training Pants** 

**Mens Sub Pro Cricket Polo - Cus Design** 

ORDER#: 49010 LINE #:1

PATTERN CODE: APOC4064 DESIGN CODE: MCS\_179000\_C AGENT: Ikennedy

## Click to view High Resolution image

https://iscsport.com/content/teamwear/Art49010 1 LINE-1.png

| Colours Main       |                  |        | Production           |                          |   | Embellishments |                |              |                    |
|--------------------|------------------|--------|----------------------|--------------------------|---|----------------|----------------|--------------|--------------------|
| COLOUR DESCRIPTION | REFERENCE        | COLOUR |                      | Garment Fabric           |   | POSITION       | TYPE           | EMBELISHMENT | DIMENSIONS(mm)     |
| Cream              | Cream            |        | Fabric Code<br>7FK04 | Description AIRTEX 7FK04 |   | L1-Right Chest | IL-ISC Logo    | ISC LOGO     | 75mm(w) x 27mm(h)  |
| Royal Blue         | C-0003 RoyalBlue |        | 7FK13                | MICROMESH 7FK13          |   | L2-Left Chest  | SB-Sublimation | GATORS       | 100mm(w) x 47mm(h) |
|                    |                  |        |                      |                          | , | L8-Upper Back  | SB-Sublimation | CLUB LOGO    | 50mm(w) x 50mm(h)  |